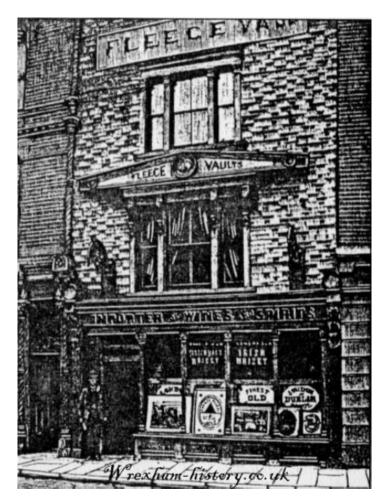

r maiden voyage from the Tyne to New York on 28 March 1917 and on her return sailed to Liverpool. The ship remained on hire to the British Government for the remainder of her career and

was used exclusively on the North Atlantic, primarily moving troops and supplies. On 3 February 1918, she left Liverpool and was routed around the coast of Northern Ireland, bound for New York. On the following morning, she was some 15 miles north-west of Inishtrahull, off the coast of Donegal, when she was hit by a torpedo from German submarine UB-67. Nine crew members were killed in the explosion. A trawler took the ship in tow but she became stranded near Tobermory on the Isle of Mull, Scotland. Rough seas soon broke *Aurania* up and she was declared a total loss.



RMS Aurania in her wartime colours



By the mid-1920s, there came a career change and the family moved to Wrexham, where Edward became landlord of The Fleece Vaults in 22 Hope Street in the centre of town.

Their sons, meanwhile, completed their education at Grove Grammar School on their move to Wrexham.

After a short time there, they moved to Farndon in 1929 to take on the running of The Greyhound.

## The Greyhound, Farndon



The Greyhound c.1920s



Edward and Isabella Loughlin and son July 1932 Edward Alexander Loughlin's time in the village was short as he passed away in 1934, but made quite an impression on his time at the Greyhound, becoming committed to Farndon life and its people.

# DEATH OF MR A. LOUGHLIN, FARNDON.

We regret to record the death of Mr. Edward Alexander Loughlin, the esteemed licensee of the Gre