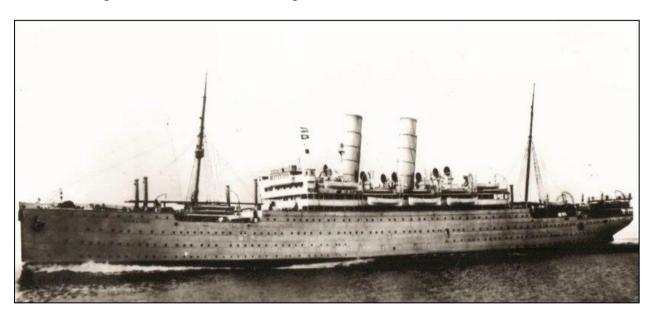

fitted out as a troopship. She made her maiden voyage from the Tyne to New York on 28 March 1917 and on her return sailed to Liverpool. The ship remained on hire to the British Government for the remainder of her career and

was used exclusively on the North Atlantic, primarily moving troops and supplies. On 3 February 1918, she left Liverpool and was routed around the coast of Northern Ireland, bound for New York. On the following morning, she was some 15 miles north-west of Inishtrahull, off the coast of Donegal, when she was hit by a torpedo from German submarine UB-67. Nine crew members were killed in the explosion. A trawler took the ship in tow but she became stranded near Tobermory on the Isle of Mull, Scotland. Rough seas soon broke *Aurania* up and she was declared a total loss.



RMS Aurania in her wartime colours



By the mid-1920s, there came a career change and the family moved to Wrexham, where Edward became landlord of The Fleece Vaults in 22 Hope Street in the centre of town.

Their sons, meanwhile, completed their education at Grove Grammar School on their move to Wrexham.

After a short time there, they moved to Farndon in 1929 to take on the running of The Greyhound.

## The Greyhound, Farndon



The Greyhound c.1920s



Edward and Isabella Loughlin and son July 1932 Edward Alexander Loughlin's time in the village was short as he passed away in 1934, but made quite an impression on his time at the Greyhound, becoming committed to Farndon life and its people.

# DEATH OF MR A. LOUGHLIN, FARNDON.

We regret to record the death of Mr. Edward Alexander Loug