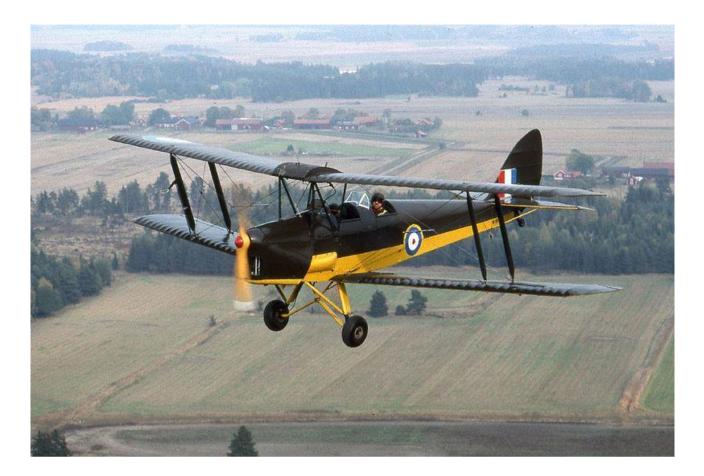

|  |  |

1939 Census – showing Colin D. Loughlin on the bottom row living in the Old Palace

In 1939, CD Loughlin began to train as a pilot at Speke Airport, which would operate as RAF Speke for the duration of the war. By now he had signed on with the RAFVR, which had supplied the ever reliable de Havilland DH.82A Tiger Moth (Tiger Moth II), the RAF's choice for a military trainer plane, to government-sponsored civilian flying clubs, such as Liverpool Aero Club.





de Havilland DH.82A Tiger Moth (Tiger Moth II) Fitted with the Gipsy Major 130 H.P.





Once he had completed his basic training, he was posted to 14 Squadron, Royal Air Force Volunteer Reserve, and moved to Ternhill Shropshire, where he received intensive advanced training on multi-engined aircraft, mainly Avro Ansons.



**RAF Ternhill, Shropshire** 

After Ternhill, CD was posted to 17 OTU Upwood, Huntingdon, where he undertook crew training to fly Blenheims for No.2 Group. Once qualified, he was posted to No.2 Group Blenheim Squadron 107 based at Wattisham in Suffolk.



Meanwhile, when World War II broke out, 14 Squadron, Royal Air Force Volunteer Reserve was transferred to Egypt but soon returned to Amman. In May 1940, with the likelihood of war between Britain and Italy increasin