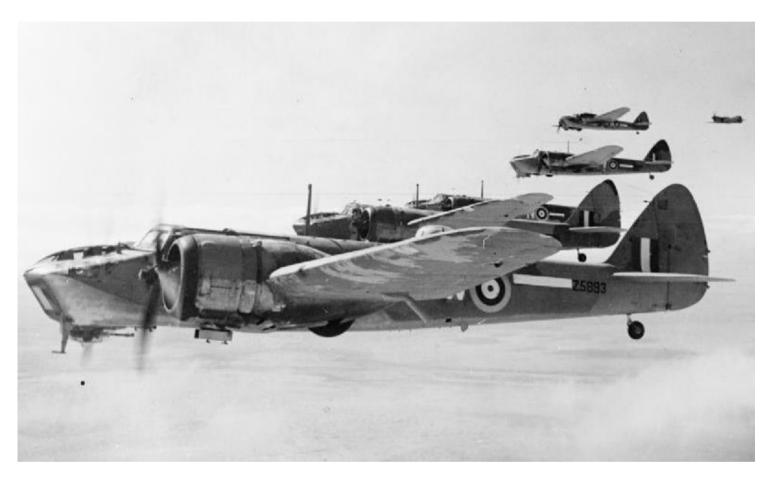

## **Colin Douglas Loughlin**

89092, 14 Sqdn., Royal Air Force Volunteer Reserve who died on 18 November 1941 Age 28

Son of Edward Alexander Loughlin and Isabella Loughlin.

Remembered with Honour Alamein Memorial

Commemorated in perpetuity by the Commonwealth War Graves Commission