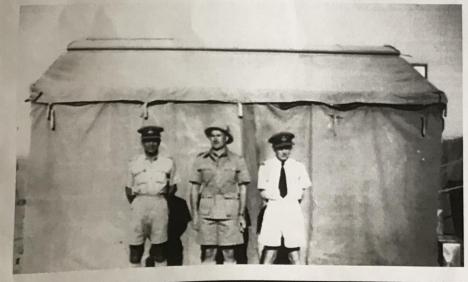

are mentioned on photographs sent from Iraq in October 1941.

On 18th November 1941 he took off from LG75, using cloud cover, for a solo attack on 12 aircraft bogged down on the east side of Bir-El-Baheira landing ground. He failed to return and there was no further news.



A letter from the Air Ministry to my father (Edward, brother of CD Loughlin) dated March 23rd 1942, confirmed three graves had been found.

The names of Pilot Officer C.D. Loughlin, Pilot Officer E. Main and Pilot Officer A. Franks, the crew of Blenheim Z9543 are on the Alamein Memorial.

Little was heard of 14 Squadron, once again disbanded on June 1st 2011.

I would be pleased to hear if anyone recognises what may be a photograph of the crew and Blenheim Z9543 My thanks to Steve Williams for all his valuable help.



Ironically, the day of my visit to Abingdon Airshow in 2007, where I discovered the Blenheim stand (and Ron) was my Uncle's birthday 6th May.

Since becoming Blenheim members we have spent many happy times meeting and making new friends.

Here's to seeing a very special Blenheim take to the skies in the very near future.

Pat Brookes

In Memory of

Pilot Officer

## **Colin Douglas Loughlin**

89092, 14 Sqdn., Royal Air Force Volunteer Reserve who died on 18 November 1941 Age 28

Son of Edward Alexander Loughlin and Isabella Loughlin.

Remembered with Honour Alamein Memorial





Commemorated in perpetuity by the Commonwealth War Graves Commission

## **Researched and written**

by

## Mike Royden

(With grateful thanks to Pat Brooks (nee Loughlin, daughter of Edward Loughlin junior) for