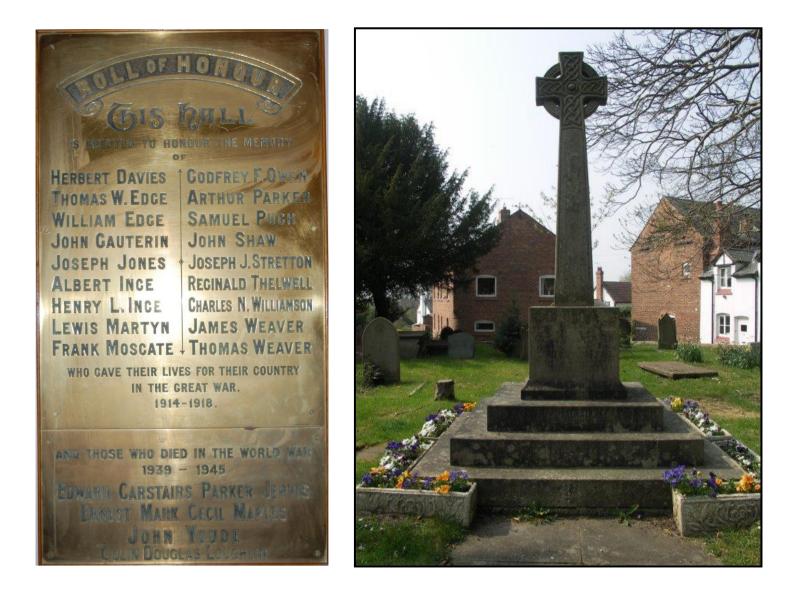

nge, Vincent et al.**, *Winged Promises: A History of No.14 Squadron, RAF 1915-1945*, pub. Fairford, RAF Benevolent Fund Enterprises (1996), p.159.

A letter from the Air Ministry to Pilot Officer Loughlin's brother Edward Loughlin, dated 23 March 1942, confirmed that three graves had been found. However, despite a search following the end of the war, to the heartbreak of the crew's families, their resting place could not be traced and all three men were commemorated on the Alamein Memorial.



14 Squadron RAFVR Landing Ground 75 (centre pin), from where Pilot Officer CD Loughlin and crew were detailed to attack 12 Axis aircraft on the Bir el Baheira No.1, LG 140 (left pin).



Alamein Memorial (130 kilometres west of Alexandria)



Pilot Officer CD Loughlin and crew stationed in Egypt





#### **Farndon War Memorial**

Above left: the memorial plaque located in the entrance hall in the adjacent Memorial Hall.





At home, Pilot Officer Colin Douglas Loughlin RAFVR was recorded on the Farndon War Memorial in St Chad's Churchyard and on the Remembrance Plaque in the Memorial Hall.



#### On the 70th Anniversary In Memory of my Uncle P/O C.D. Loughlin 89092 RAFVR 14 Squadron Killed in action in the Western Desert 18 November 1941.

I received a letter from Pat Brookes who has written a small piece on her Uncle who was killed in action 70 years ago on November 18th 1941. If anyone by chance has anymore information on her Uncle I am sure she would be very pleased to hear from you. She can be contacted at Tros-y-wern Farm, Gwernymynydd, Mold, Flintshire, North Wales. CH7 4AF.