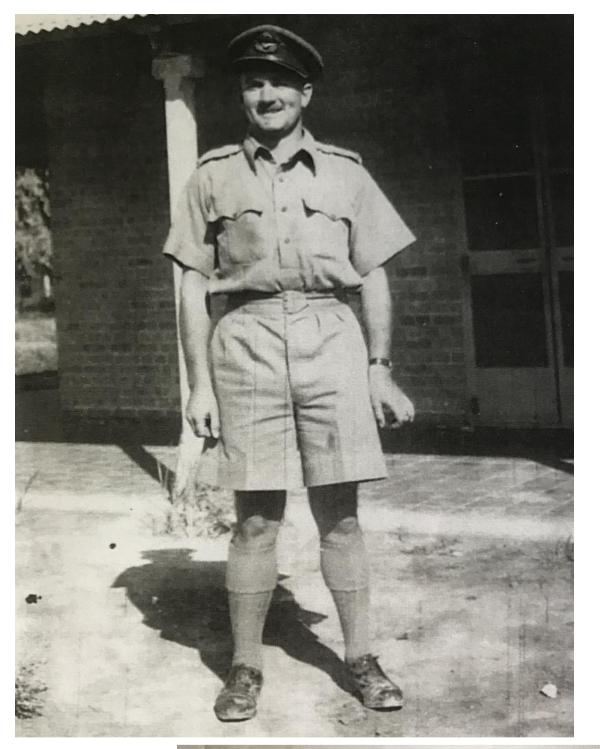

### Pilot Officer 89092 COLIN DOUGLAS LOUGHLIN

14 Squadron, Royal Air Force Volunteer Reserve Died 18 November 1941 Aged 28

Colin Douglas Loughlin was born in 1913 in Liverpool, to parents Edward Alexander Loughlin and Isabella Jones. Edward was a seafaring man and served in the Merchant Navy for many years out of Liverpool for both Booth Line and Blue Funnel. He was also deployed on the convoys during WW1 and for his service he was awarded the Mercantile Marine Medal and the British War Medal. Edward and Isabella married in 1906 at St Cyprian's in Edge Hill, while residing in 10 Houlton Street, Kensington (now modern housing). By the time of the birth of their first child, Edward Cash Loughlin on 9 January 1908, they were living nearby in 27 Botanic Place.