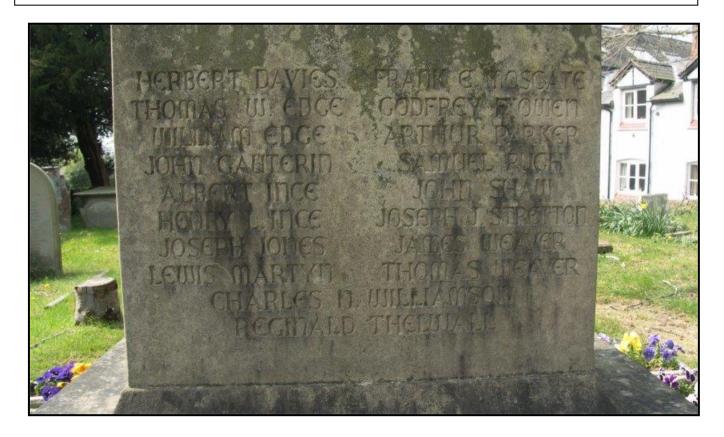

prises (1996), p.159.

A letter from the Air Ministry to Pilot Officer Loughlin's brother Edward Loughlin, dated 23 March 1942, confirmed that three graves had been found. However, despite a search following the end of the war, to the heartbreak of the crew's families, their resting place could not be traced and all three men were commemorated on the Alamein Memorial.



14 Squadron RAFVR Landing Ground 75 (centre pin), from where Pilot Officer CD Loughlin and crew were detailed to attack 12 Axis aircraft on the Bir el Baheira No.1, LG 140 (left pin).



Alamein Memorial (130 kilometres west of Alexandria)



Pilot Officer CD Loughlin and crew stationed in Egypt





#### **Farndon War Memorial**

Above left: the memorial plaque located in the entrance hall in the adjacent Memorial Hall.





At home, Pilot Officer Colin Douglas Loughlin RAFVR was recorded on the Farndon War Memorial in St Chad's Churchyard and on the Remembrance Plaque in the Memorial Hall.



#### On the 70th Anniversary In Memory of my Uncle P/O C.D. Loughlin 89092 RAFVR 14 Squadron Killed in action in the Western Desert 18 November 1941.

I received a letter from Pat Brookes who has written a small piece on her Uncle who was killed in action 70 years ago on November 18th 1941. If anyone by chance has anymore information on her Uncle I am sure she would be very pleased to hear from you. She can be contacted at Tros-y-wern Farm, Gwernymynydd, Mold, Flintshire, North Wales. CH7 4AF.

P/O Colin Douglas Loughlin (known as CD) was born in Liverpool in 1913 and educated at Merchant Taylors School until a famil