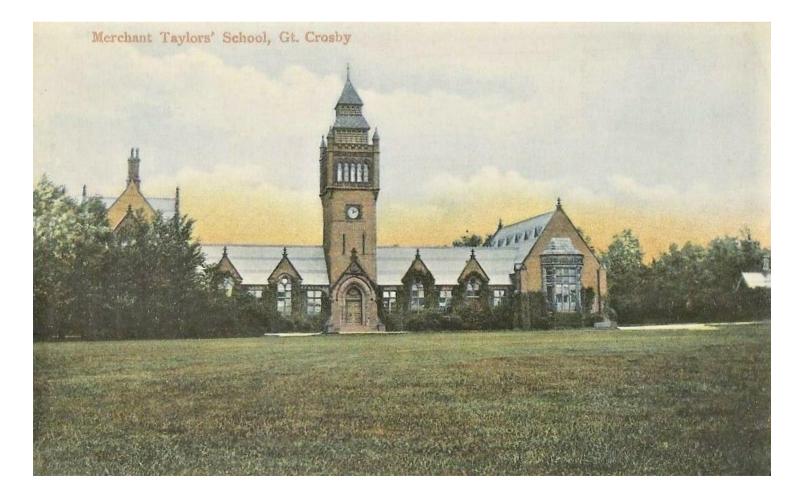

Two of the sons, Edward junior and Leslie, attended Merchant Taylor's School in Crosby, the independent fee-paying boarding school, which was quite unusual considering they were not particularly well off (although they could afford a servant in a modest terrace house). Possibly they were helped with assisted places though Edward's employers. More likely they had support during wartime from the Neptune Lodge of Liverpool Freemasons, where Edward had been a member since 1906.