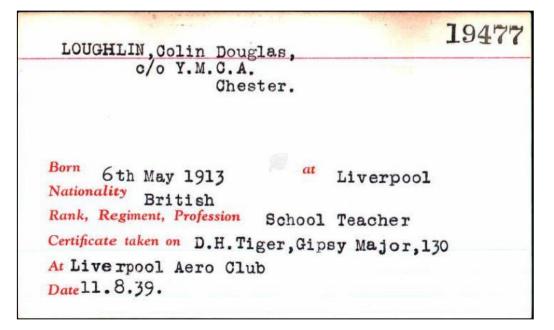

### Pilot Officer 89092 COLIN DOUGLAS LOUGHLIN

14 Squadron, Royal Air Force Volunteer Reserve Died 18 November 1941 Aged 28

Colin Douglas Loughlin was born in 1913 in Liverpool, to parents Edward Alexander Loughlin and Isabella Jones. Edward was a seafaring man and served in the Merchant Navy for many years out of Liverpool for both Booth Line and Blue Funnel. He was also deployed on the convoys during WW1 and for his service he was awarded the Mercantile Marine Medal and the British War Medal. Edward and Isabella married in 1906 at St Cyprian's in Edge Hill, while residing in 10 Houlton Street, Kensington (now modern housing). By the time of the birth of their first child, Edward Cash Loughlin on 9 January 1908, they were living nearby in 27 Botanic Place.