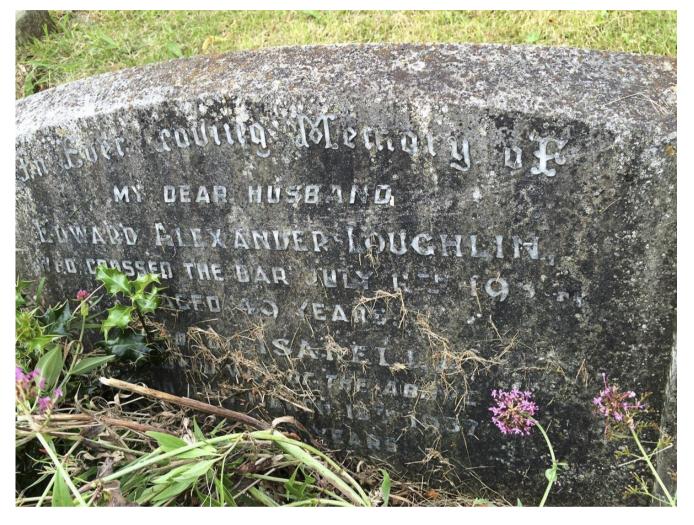

### Pilot Officer 89092 COLIN DOUGLAS LOUGHLIN

14 Squadron, Royal Air Force Volunteer Reserve Died 18 November 1941 Aged 28

Colin Douglas Loughlin was born in 1913 in Liverpool, to parents Edward Alexander Loughlin and Isabella Jones. Edward was a seafaring man and served in the Merchant Navy for many years out of Liverpool for both Booth Line and Blue Funnel. He was also deployed on the convoys during WW1 and for his service he was awarded the Mercantile Marine Medal and the British War Medal. Edward and Isabella married in 1906 at St Cyprian's in Edge Hill, while residing in 10 Houlton Street, Kensington (now modern housing). By the time of the birth of their first child, Edward Cash Loughlin on 9 January 1908, they were living nearby in 27 Botanic Place.