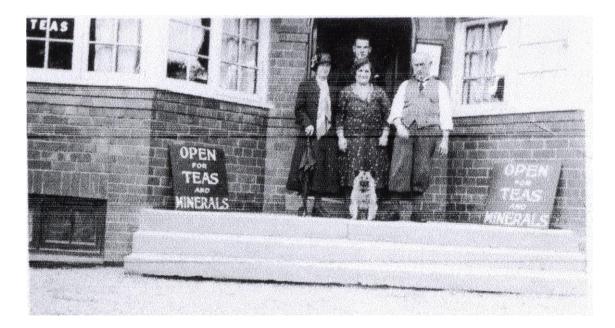

miles north-west of Inishtrahull, off the coast of Donegal, when she was hit by a torpedo from German submarine UB-67. Nine crew members were killed in the explosion. A trawler took the ship in tow but she became stranded near Tobermory on the Isle of Mull, Scotland. Rough seas soon broke *Aurania* up and she was declared a total loss.



RMS Aurania in her wartime colours



By the mid-1920s, there came a career change and the family moved to Wrexham, where Edward became landlord of The Fleece Vaults in 22 Hope Street in the centre of town.

Their sons, meanwhile, completed their education at Grove Grammar School on their move to Wrexham.

After a short time there, they moved to Farndon in 1929 to take on the running of The Greyhound.

## The Greyhound, Farndon



The Greyhound c.1920s



Edward and Isabella Loughlin and son July 1932 Edward Alexander Loughlin's time in the village was short as he passed away in 1934, but made quite an impression on his time at the Greyhound, becoming committed to Farndon life and its people.

# DEATH OF MR A. LOUGHLIN, FARNDON.

We regret to record the death of Mr. Edward Alexander Loughlin, the esteemed licensee of the Greyhound Hotel, which sad event occurred at his residence on Wednesday, the 11th inst., at the comparatively early age of 49 years.

For several months past Mr. Loughlin had been suffering from an internal complaint, and during his illness had undergone several serious operations in the effort to prolong his life. For some weeks past, however, his doctors had held out little hope. He is survived by his widow and four son