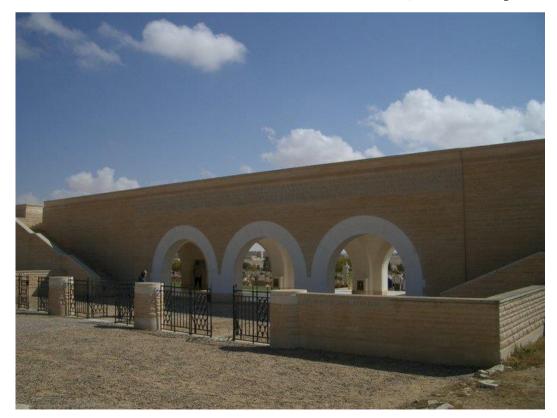

ost. Their grave was later found dug by the Germans and inscribed on a simple cross 'To three brave airmen'.

**Orange, Vincent et al.**, *Winged Promises: A History of No.14 Squadron, RAF 1915-1945*, pub. Fairford, RAF Benevolent Fund Enterprises (1996), p.159.

A letter from the Air Ministry to Pilot Officer Loughlin's brother Edward Loughlin, dated 23 March 1942, confirmed that three graves had been found. However, despite a search following the end of the war, to the heartbreak of the crew's families, their resting place could not be traced and all three men were commemorated on the Alamein Memorial.



14 Squadron RAFVR Landing Ground 75 (centre pin), from where Pilot Officer CD Loughlin and crew were detailed to attack 12 Axis aircraft on the Bir el Baheira No.1, LG 140 (left pin).



Alamein Memorial (130 kilometres west of Alexandria)



Pilot Officer CD Loughlin and crew stationed in Egypt





#### **Farndon War Memorial**

Above left: the memorial plaque located in the entrance hall in the adjacent Memorial Hall.





At home, Pilot Officer Colin Douglas Loughlin RAFVR was recorded on the Farndon War Memorial in St Chad's Churchyard and on the Remembrance Plaque in the Memorial Hall.



#### On the 70th Anniversary In Memory of my Uncle P/O C.D. Loughlin 89092 RAFVR 14 Squadron Killed in action in the Western Desert 18 November 1941.

I received a letter from Pat Brookes who has written a small piece on her Uncle who was killed in action 70 years ago on November 18th 1941. If anyone by chance has anymore information on her Uncle I am sure she would be very please