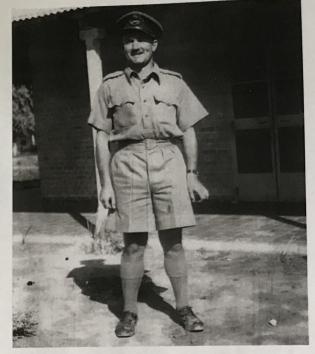

1939 he was accepted and "sworn in" as a pilot in the RAFVR based at Ternhill, Shropshire, he undertook advanced training for pilots to go on to multi-engined aircraft, mainly Ansons.

His postings included 17 OTU Upwood, Huntingdon, which converted crews on to Blenheims for 2 Group, following which he was posted to the famous 2 Group Blenheim Squadron 107 based at Wattisham Suffolk.

I have little knowledge after this posting (I am still doing research) before he was sent to LG75, Western Desert, but Kurdstan and Mosul are mentioned on photographs sent from Iraq in October 1941.

On 18th November 1941 he took off from LG75, using cloud cover, for a solo attack on 12 aircraft bogged down on the east side of Bir-El-Baheira landing ground. He failed to return and there was no further news.



A letter from the Air Ministry to my father (Edward, brother of CD Loughlin) dated March 23rd 1942, confirmed three graves had been found.

The names of Pilot Officer C.D. Loughlin, Pilot Officer E. Main and Pilot Officer A. Franks, the crew of Blenheim Z9543 are on the Alamein Memorial.

Little was heard of 14 Squadron, once again disbanded on June 1st 2011.

I would be pleased to hear if anyone recognises what may be a photograph of the crew and Blenheim Z9543 My thanks to Steve Williams for all his valuable help.



Ironically, the day of my visit to Abingdon Airshow in 2007, where I discovered the Blenheim stand (and Ron) was my Uncle's birthday 6th May.

Since becoming Blenheim members we have spent many happy times meeting and making new friends.

Here's to seeing a very special Bl