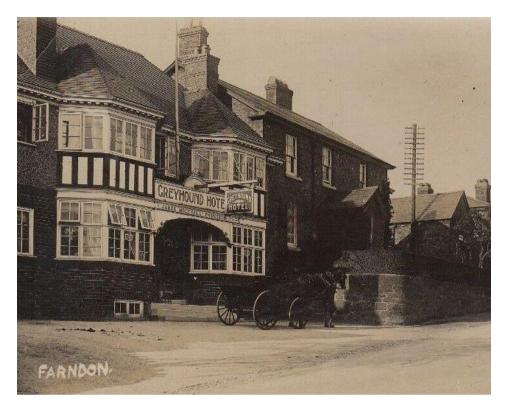

morning, she was some 15 miles north-west of Inishtrahull, off the coast of Donegal, when she was hit by a torpedo from German submarine UB-67. Nine crew members were killed in the explosion. A trawler took the ship in tow but she became stranded near Tobermory on the Isle of Mull, Scotland. Rough seas soon broke *Aurania* up and she was declared a total loss.



RMS Aurania in her wartime colours



By the mid-1920s, there came a career change and the family moved to Wrexham, where Edward became landlord of The Fleece Vaults in 22 Hope Street in the centre of town.

Their sons, meanwhile, completed their education at Grove Grammar School on their move to Wrexham.

After a short time there, they moved to Farndon in 1929 to take on the running of The Greyhound.

## The Greyhound, Farndon



The Greyhound c.1920s



Edward and Isabella Loughlin and son July 1932 Edward Alexander Loughlin's time in the village was short as he passed away in 1934, but made quite an impression on his time at the Greyhound, becoming committed to Farndon life and its people.

# DEATH OF MR A. LOUGHLIN, FARNDON.

We regret to record the death of Mr. Edward Alexander Loughlin, the esteemed licensee of the Greyhound Hotel, which sad event occurred at his residence on Wednesday, the 11th inst., at the comparatively early age of 49 years.

For several months past Mr. Loughlin had been suffering from an internal complaint, and during his illness had undergone several serious operations in the effort to prolong his life. For some weeks past, however, his doctors had held out little hope. He is survived