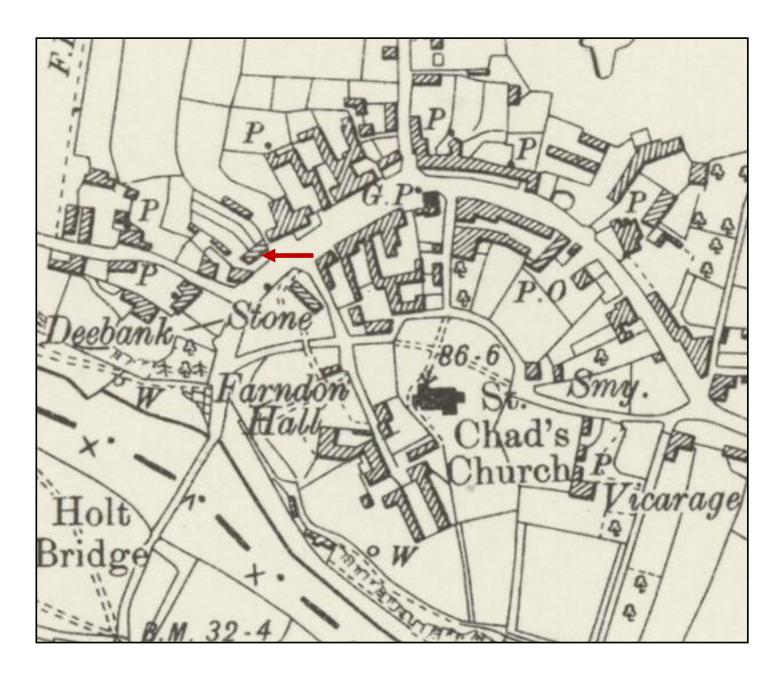

# High Street Farndon c.1905

Looking back up the hill from Deva Terrace (arrowed)

Brief ancestry tree of Joseph Jones.

Compiled by 'dmands82'

Modern map of Farndon Parish. Holt is on the Welsh side of the Dee, the birthplace of Joseph's father Thomas.