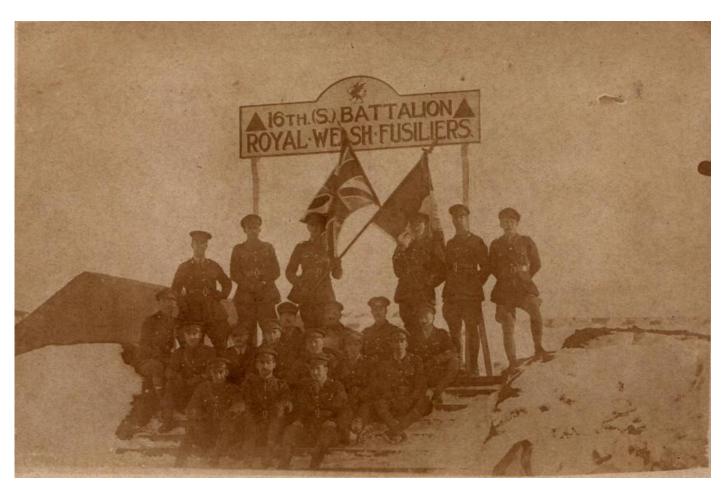

# **Sergeant Joseph J JONES**

19469 16th Battalion Royal Welsh Fusiliers Died of Wounds 14 July 1916 Aged 23

Joseph Jones was the third son of Thomas and Margaret Jones of Deva Terrace, Farndon. Thomas was born in Holt on the Welsh side of the Dee bridge and named after his father Thomas, a plumber and painter. Thomas senior, Joseph's grandfather, led quite an itinerant life, leaving the village of his birth to find work in Liverpool, then to Heswall and Barnston on the Wirral. By 1884, Thomas junior had found work as a domestic gardener, had met and married Margaret Catherine Jones from Chester, and had moved to work in Chorley in Lancashire. Their first son Llewellyn, was born there in 1885.