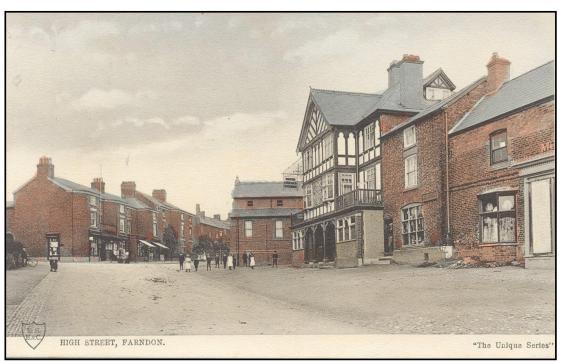

### **Deva Terrace**

*Top:* The Jones family lived in the middle cottage at No.2. The terrace can also be seen in the bottom view of 1905, on the right beyond the white fronted Greyhound Inn (the original Inn).

# High Street Farndon c.1905

Looking back up the hill from Deva Terrace (arrowed)

Brief ancestry tree of Joseph Jones.

Compiled by 'dmands82'

Modern map of Farndon Parish. Holt is on the Welsh side of the Dee, the birthplace of Joseph's father Thomas.