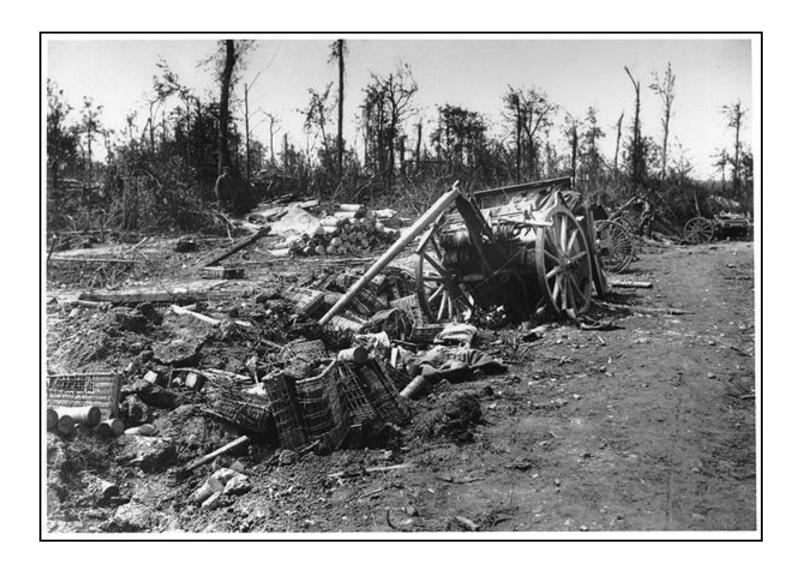

ector of the Front, and took no further part in the fighting on the Somme.

The sacrifice of these brave men has not been forgotten, and it was fittingly remembered with the installation of the splendid red dragon of Wales, once the proud emblem of the 38th (Welsh) Division, looking out at the jumping off point towards Mametz Wood, where so many fell including Sergeant Joseph Jones of Farndon a century ago.





Above: Soldiers of the 16<sup>th</sup> Battalion, Royal Welch Fusiliers

**Bottom:** The remnants of

**Mametz Wood** 

The poet Robert Graves fought in the battle and described the wood immediately after the battle;

It was full of dead Prussian Guards, big men, and dead Royal Welch Fusiliers and South Wales Borderers, little men. Not a single tree in the wood remained unbroken.



### German ammunition wagons destroyed by British shellfire, Mametz Wood, July 1916

Another way to render German artillery ineffective was to wreck the supply system. Here, a small shell dump has been bombarded and several ammunition wagons severely damaged, although few shells seem to have exploded. The lack of permanent damage shows why the BEF focused, where possible, on destructive counter-battery fire. While this was doubtless a successful small bombardment, its effects would have been purely transitory, unless the British infantry happened to capture a particular position because some German batteries were short on shells at the key moment.

### ST. SEVER CEMETERY and EXTENSION, ROUEN

During the First World War, Commonwealth camps and hospitals were stationed on the southern outs