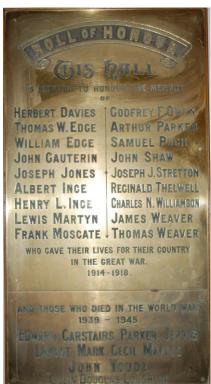

ealsh fusioners part (virtue mades)

## DIA BRIGADE

TO THE ENGINEENT

LOW WELLIE REGIMENT (2004 RETUNDDA)

WELSE REGIMENT

(GARMARTHEN)

# INS ERICADE

TOMSOUTE (WALES BORDERERS

DEM SOUTHE WAKES BORDERERS
(25th GWENT)

(CAROLET CION)

THE ROYAL WELSE FUSINESS

CE MONUMENT A ÉBÉTÉRIGÉ
POUR MARQUER LE ROLE
JOUÉ PAR LA SÉME
DIVISION (GALLOISE) DANS LE
CAPTURE DU BOIS DE MARIETZ
DURANT LA BATAILLE DE LA
SOMME EN 1916.
4000 GAULOIS ONT PÉRI DUPANT
LAES COMBAUS ET CE
MONUMENT MARQUE LEUR
SACRIFICE POUR LA LAUSERTE

O'R BREAGEN HWN YM MIS
PORFFEMINAF 1916 LAWNSFODD
MILWYR Y CORFFE CYMREIG
(TES ALS READEAD AR YR
ALMAINWERA OEDD YN
REDDUANNU COEDWIG MANETZ
ANODO OEDD Y DISC OND EE
FU EN GWRE LWEDDIANWES;
CODWYD Y COERS EON HGOFTO
AN EU TARERCHA'U
HUHRODDIAD DROS RYDDIO
MEWN ANGOF NI GHAME FOD







### **Farndon War Memorial**

Left: the memorial plaque located in the entrance hall in the adjacent Memorial Hall (top left).



| Name.                                |         | Corps. | Rank.      | Regtl, No |
|--------------------------------------|---------|--------|------------|-----------|
|                                      | R-4     | r. Tus | Mehl Alche | 19469     |
|                                      |         | - 11 - | X. A Sat-  | -1-       |
| TONES                                |         |        | 1          |           |
|                                      | •       |        |            |           |
| Joseph                               |         |        |            |           |
| Medal.                               | Roll.   | Page.  | Remarks