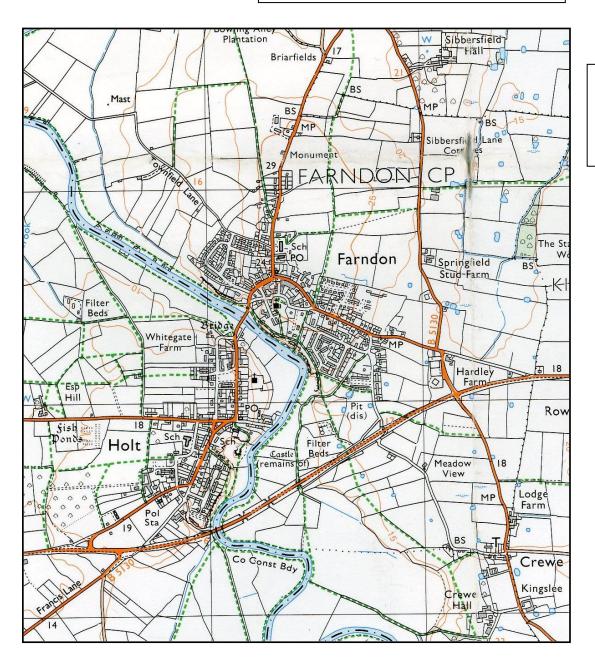

# High Street Farndon c.1905

Looking back up the hill from Deva Terrace (arrowed)

Brief ancestry tree of Joseph Jones.

Compiled by 'dmands82'

Modern map of Farndon Parish. Holt is on the Welsh side of the Dee, the birthplace of Joseph's father Thomas.