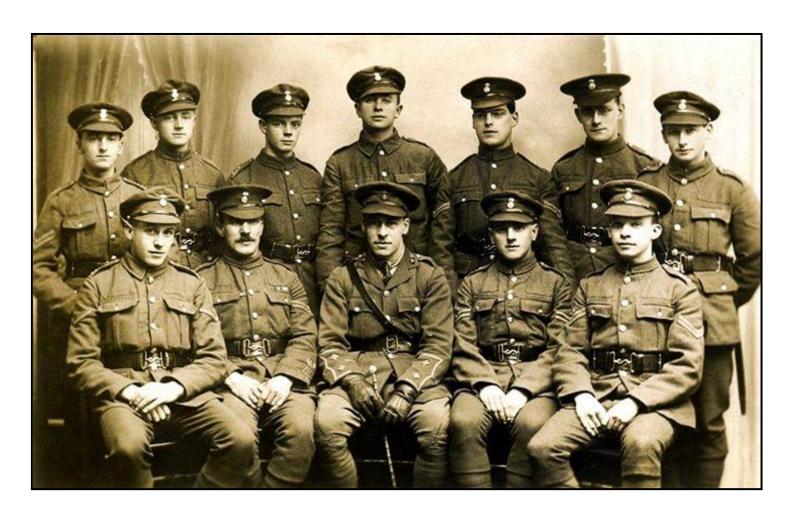

ded, the 38th (Welsh) Division, including its Royal Welch Fusiliers had been pulled out and did not return to major action for more than a 12 months. Colin Hughes, in his work, 'Mametz - Lloyd George's Welsh Army at the Battle of the Somme' wrote that they had

...neither glory nor distinction...noticeably bestowed upon them, [but] instead were bundled unceremoniously away to a quiet sector of the Front, and took no further part in the fighting on the Somme.

The sacrifice of these brave men has not been forgotten, and it was fittingly remembered with the installation of the splendid red dragon of Wales, once the proud emblem of the 38th (Welsh) Division, looking out at the jumping off point towards Mametz Wood, where so many fell including Sergeant Joseph Jones of Farndon a century ago.





Above: Soldiers of the 16<sup>th</sup> Battalion, Royal Welch Fusiliers

**Bottom:** The remnants of

**Mametz Wood** 

The poet Robert Graves fought in the battle and described the wood immediately after the battle;

It was full of dead Prussian Guards, big men, and dead Royal Welch Fusiliers and South Wales Borderers, little men. Not a single tree in the wood remained unbroken.



### German ammunition wagons destroyed by British shellfire, Mametz Wood, July 1916

Another way to render German artillery ineffective was to wreck the supply system. Here, a small shell dump has been bombarded and several ammunition wagons severely damaged, although few shells seem to have exploded. The lack of permanent damage shows why the BEF focused, where possible, on destructive counter-battery fire