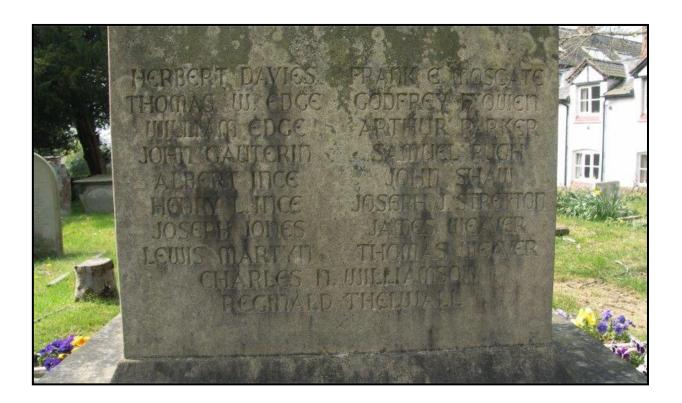

HEN)

# INS ERICADE

TOMSOUTE (WALES BORDERERS

DEM SOUTHE WAKES BORDERERS
(25th GWENT)

(CAROLET CION)

THE ROYAL WELSE FUSINESS

CE MONUMENT A ÉBÉTÉRIGÉ
POUR MARQUER LE ROLE
JOUÉ PAR LA SÉME
DIVISION (GALLOISE) DANS LE
CAPTURE DU BOIS DE MARIETZ
DURANT LA BATAILLE DE LA
SOMME EN 1916.
4000 GAULOIS ONT PÉRI DUPANT
LAES COMBAUS ET CE
MONUMENT MARQUE LEUR
SACRIFICE POUR LA LAUSERTE

O'R BREAGEN HWN YM MIS
PORFFEMINAF 1916 LAWNSFODD
MILWYR Y CORFFE CYMREIG
(TES ALS READEAD AR YR
ALMAINWERA OEDD YN
REDDUANNU COEDWIG MANETZ
ANODO OEDD Y DISC OND EE
FU EN GWRE LWEDDIANWES;
CODWYD Y COERS EON HGOFTO
AN EU TARERCHA'U
HUHRODDIAD DROS RYDDIO
MEWN ANGOF NI GHAME FOD







### **Farndon War Memorial**

Left: the memorial plaque located in the entrance hall in the adjacent Memorial Hall (top left).



| Name.                                |         | Corps. | Rank.      | Regtl, No |
|--------------------------------------|---------|--------|------------|-----------|
|                                      | R-4     | r. Tus | Mehl Alche | 19469     |
|                                      |         | - 11 - | X. A Sat-  | -1-       |
| TONES                                |         |        | 1          |           |
|                                      | •       |        |            |           |
| Joseph                               |         |        |            |           |
| Medal.                               | Roll.   | Page.  | Remarks    |           |
| VICTORY (X. 7/2                      | 1102138 | 245520 | W 14-7-16  |           |
| BRITISH