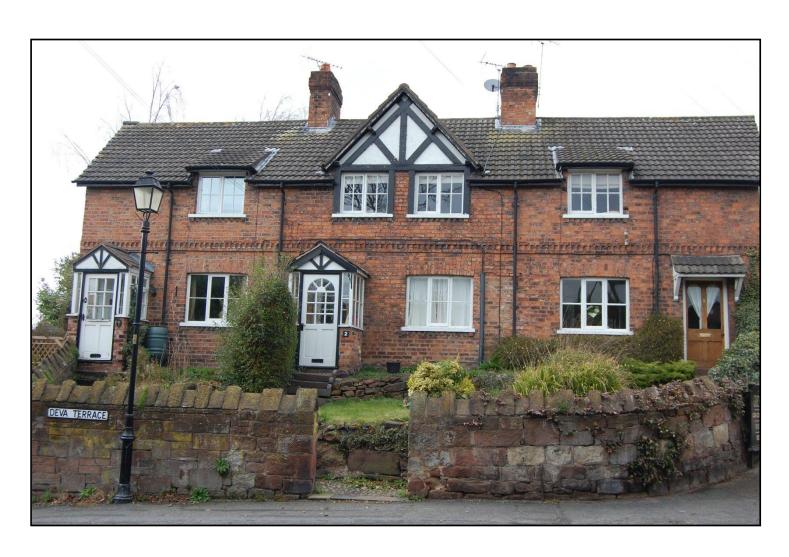

### **Deva Terrace**

*Top:* The Jones family lived in the middle cottage at No.2. The terrace can also be seen in the bottom view of 1905, on the right beyond the white fronted Greyhound Inn (the original Inn).