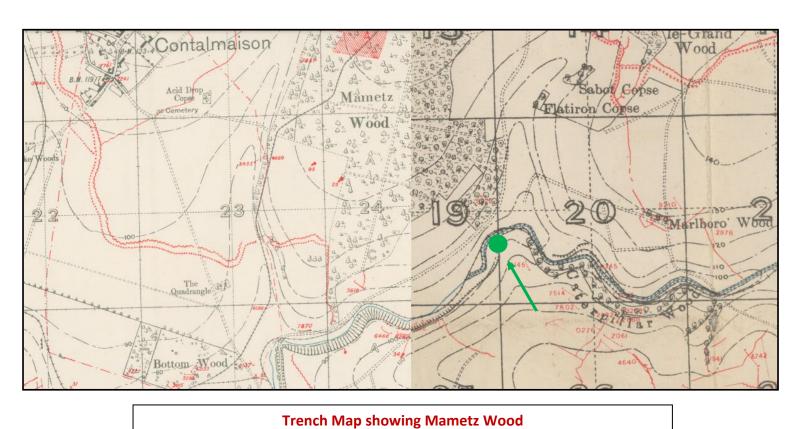

ately found ourselves consolidating the newly occupied line of German trenches in front of FRICOURT, a village which, on the previous day, had been completely demolished by our Gunners. For the following five days we occupied these trenches, and by this time the Division had completely relieved the troops who had taken this ground.

The Battalion suffered slight casualties in this area and, at the end of the tour, marched back some distance where we bivouacked. Improvised shelters out of ground sheets were made, and it rained very heavily. The following day we had orders to move forward again, and (we) relieved the 15th RWF in the front line, which system of trenches was half a mile in advance of FRICOURT. We remained in these trenches for four or five days and, although our relief had





The site of the 'Red Dragon Memorial' is arrowed

been expected, in fact arranged but afterwards cancelled, we had orders on the night of the 9th/10th July to take Mametz Wood. Towards the evening of Sunday 10th July a message was received from the GOC Commanding, on the vast importance of taking this wood, and that it was up to the Welsh Division to maintain the traditions of the British Army and win for itself immortal glory, which it did. It was 10.00 PM when all officers were hurriedly summoned to a conference where the method of attack was fully discussed. The disposition of the Companies was as follows:

"B" and "D" Coys supported by "C" and "A", the extension covering a front of 200 yards and going forward in successive waves. Colonel Carden, to whom this great task was entrusted,