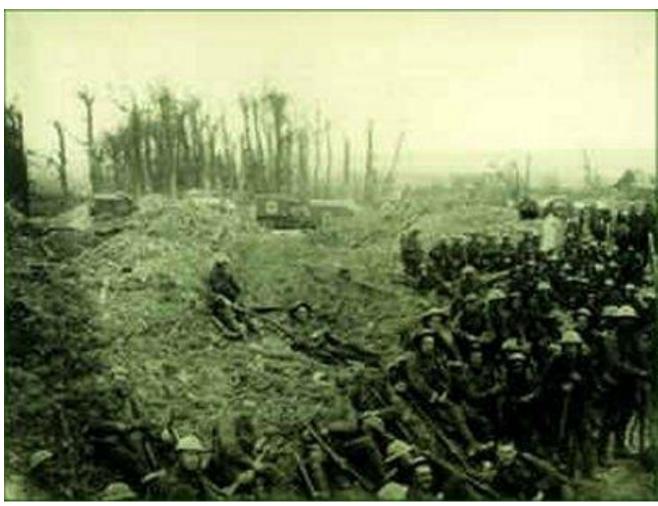

ring it at the nearest point which, for the purpose of clarity, can be described as the apex of a triangle. At this point the Boche had three machine gun posts which momentarily checked our entrance. These machine gunners were dealt with.

We pressed on until the second objective was reached. I skirted the edge of the wood and ascended the slope till I could be seen by the Brigade forward telephone station, and in doing so had to dodge the bullets which were fired by snipers up in the trees. I succeeded, with the help of my signallers, to maintain communication during the whole time of this inferno, and the chief messages required to be sent were for more and more stretcher bearers. The Battalion suffered a loss of about 400 casualties in this struggle, out of 600 who went into action.





During the same evening we were relieved by an incoming battalion, and we retired to a sunken road called Queens Nullah, immediately behind the Chalk Trench. We had to be on the "qui Vive" all night as all sorts of reports were flying about. Early next morning I witnessed one of the best artillery movements I have ever seen; that of a Battery riding into action under heavy fire. We rested during the day on their left, and our time was chiefly taken up by devouring the Brigade rations which had been dumped nearby. Ample justice was made to the selection of ham, cheese, bread, rum etc which we had, as we had been on biscuits and water only during the 4/5 days we had occupied the trenches in front of FRICOURT. Our transport could not get anywhere near us. We were in very poor physical condi