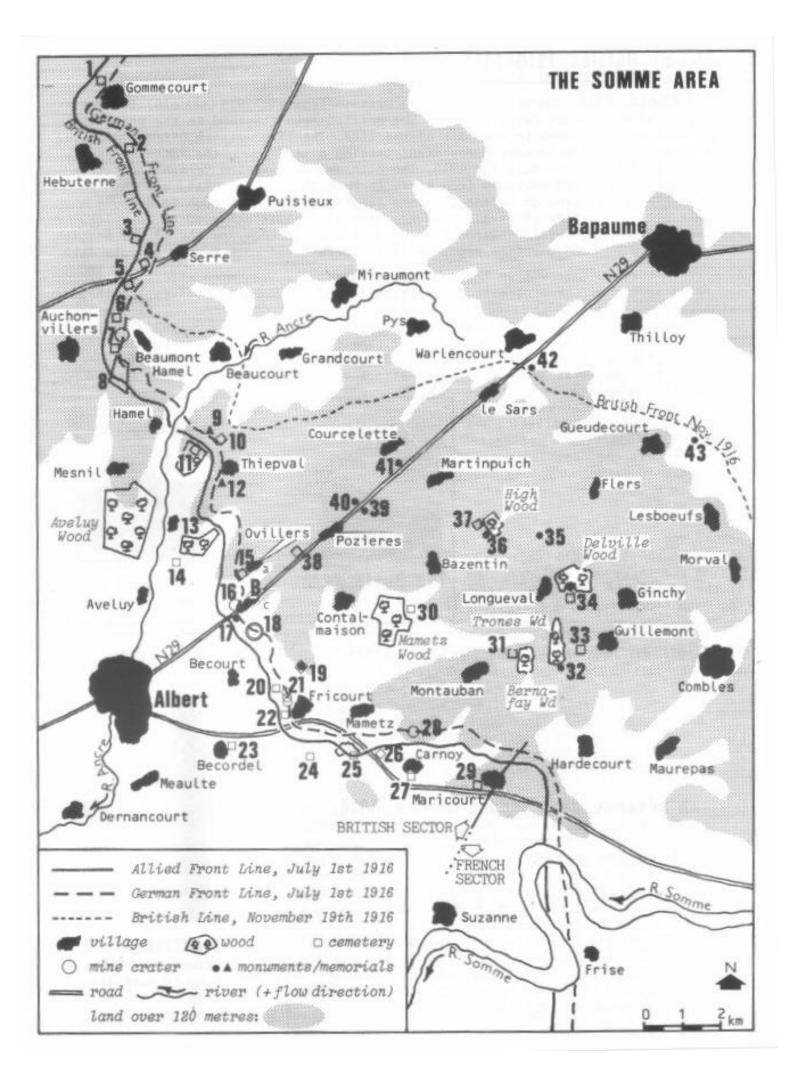

ly to the 38th (Welsh) Division, but it came at great cost to the Division; nearly 4,000 men were lost, including 600 killed and as many missing. The five RWF battalions lost well over 1,000 men, including four out of five commanding officers. It is worth bearing in mind that not one man in the Division had been trained to fight in thick woodland, and for the majority this was their first experience of battle.

Nevertheless, the Commander in Chief, Field Marshal Sir Douglas Haig was moved to write in his diary that '...The 38th Welsh Division had not advanced with determination to the attack' — a view that was slammed by later commentators as a totally unjustifiable accusation, based on incomplete information. In fact, the 115th Brigade lost more than 600 men in this stage of the battle.



**Sergeant Joseph Jones** was one of those who was cut down in the battle to clear Mametz Wood. He was seriously wounded, but was recovered from the battlefield and taken behind the lines to a casualty clearing station, from where he was despatched to the Base Hospital at Rouen. Nothing could be done, and Sergeant Joseph Jones died of his wounds a few days later on 14 July 1916 at the age of twenty-three. He was buried in the nearby St. Sever Cemetery.

Commissioned into the Royal Welsh Fusiliers in August 1914, the distinguished author Robert Graves was with the 2nd Battalion on 16 July, bivouacked outside Mametz Wood among the dead of the Regiment's New Army battalions. In the original edition of *Goodbye to All That* (1929), he described how he went out into the wood to scrounge blank