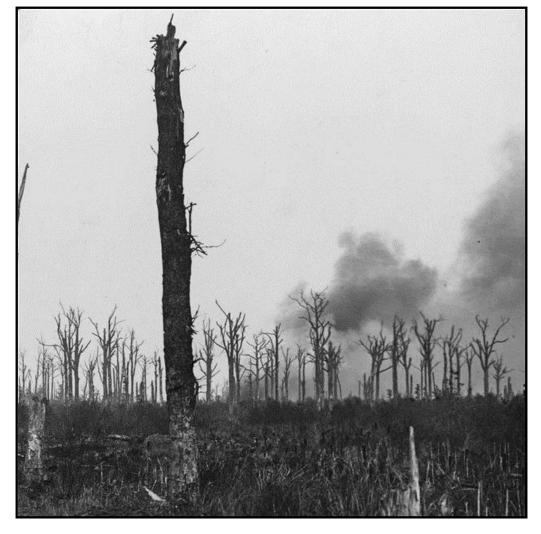

d, the 38th (Welsh) Division, including its Royal Welch Fusiliers had been pulled out and did not return to major action for more than a 12 months. Colin Hughes, in his work, 'Mametz - Lloyd George's Welsh Army at the Battle of the Somme' wrote that they had

...neither glory nor distinction...noticeably bestowed upon them, [but] instead were bundled unceremoniously away to a quiet sector of the Front, and took no further part in the fighting on the Somme.

The sacrifice of these brave men has not been forgotten, and it was fittingly remembered with the installation of the splendid red dragon of Wales, once the proud emblem of the 38th (Welsh) Division, looking out at the jumping off point towards Mametz Wood, where so many fell including Sergeant Joseph Jones of Farndon a century ago.





Above: Soldiers of the 16<sup>th</sup> Battalion, Royal Welch Fusiliers

**Bottom:** The remnants of

**Mametz Wood** 

The poet Robert Graves fought in the battle and described the wood immediately after the battle;

It was full of dead Prussian Guards, big men, and dead Royal Welch Fusiliers and South Wales Borderers, little men. Not a single tree in the wood remained unbroken.



### German ammunition wagons destroyed by British shellfire, Mametz Wood, July 1916

Another way to render German artillery ineffective was to wreck the supply system. Here, a small shell dump has been bombarded and several ammunition wagons severely damaged, although few shells seem to have exploded. The lack of permanent damage shows why the BEF focused, where possible, on destructive counter-battery fire.