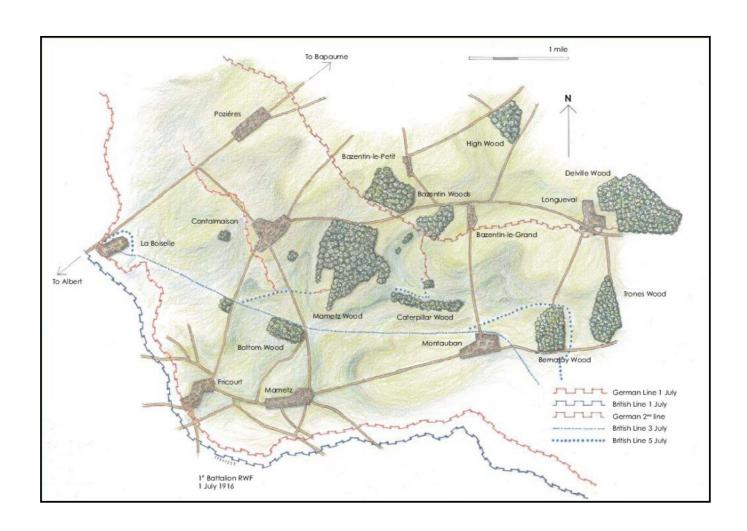

imately found ourselves consolidating the newly occupied line of German trenches in front of FRICOURT, a village which, on the previous day, had been completely demolished by our Gunners. For the following five days we occupied these trenches, and by this time the Division had completely relieved the troops who had taken this ground.

The Battalion suffered slight casualties in this area and, at the end of the tour, marched back some distance where we bivouacked. Improvised shelters out of ground sheets were made, and it rained very heavily. The following day we had orders to move forward again, and (we) relieved the 15th RWF in the front line, which system of trenches was half a mile in advance of FRICOURT. We remained in these trenches for four or five days and, although our relief had





The site of the 'Red Dragon Memorial' is arrowed

been expected, in fact arranged but afterwards cancelled, we had orders on the night of the 9th/10th July to take Mametz Wood. Towards the evening of Sunday 10th July a message was received from the GOC Commanding, on the vast importance of taking this wood, and that it was up to the Welsh Division to maintain the traditions of the British Army and win for itself immortal glory, which it did. It was 10.00 PM when all officers were hurriedly summoned to a conference where the method of attack was fully discussed. The disposition of the Companies was as follows:

"B" and "D" Coys supported by "C" and "A", the extension covering a front of 200 yards and going forward in successive waves. Colonel Carden, to whom this great task was entruste