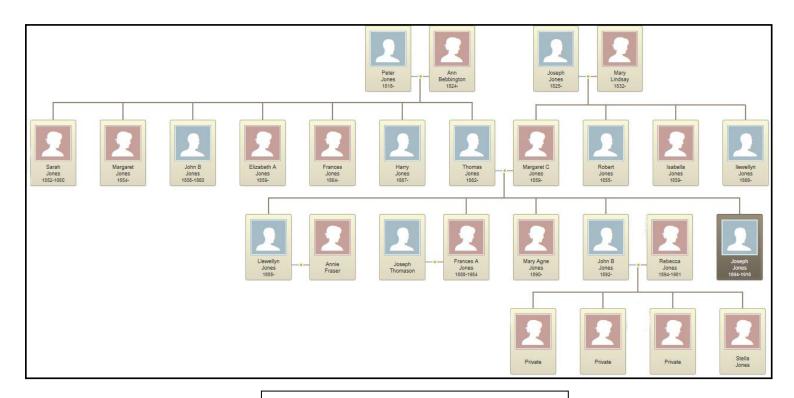

# **Sergeant Joseph J JONES**

19469 16th Battalion Royal Welsh Fusiliers Died of Wounds 14 July 1916 Aged 23

Joseph Jones was the third son of Thomas and Margaret Jones of Deva Terrace, Farndon. Thomas was born in Holt on the Welsh side of the Dee bridge and named after his father Thomas, a plumber and painter. Thomas senior, Joseph's grandfather, led quite an itinerant life, leaving the village of his birth to find work in Liverpool, then to Heswall and Barnston on the Wirral. By 1884, Thomas junior had found work as a domestic gardener, had met and married Margaret Catherine Jones from Chester, and had moved to work in Chorley in Lancashire. Their first son Llewellyn, was born there in 1885.

By 1888 they were in Farndon, living at Mount Hill next to the farm at the top of the High Street. Two daughters followed, Francis Adeline in 1888, Mary Agnes in 1890, and sons John Bebbington in 1892 and Joseph in 1884. By 1901, the family had moved down the hill in the High Street into No.2 Deva Terrace. Llewellyn, the eldest son, was now an apprentice joiner, possibly learning some of his skills from his retired maternal grandfather Joseph, a Welshman from Llanarmon, Caernarvonshire, a retired joiner, who came to live with the family. By 1911, John was a draper's assistant, Francis a teacher at the village school and Joseph was a grocers assistant in the shop in the High Street. Llewlyn was still working as a joiner, but as a building contractor, lodging in a terrace house near Walton Hospital in Liverpool.

# High Street Farndon c.1905

Looking back up the hill from Deva Terrace (arrowed)

Brief ancestry tree of Joseph Jones.

Compiled by 'dmands82'

Modern map of Farndon Parish. Holt is on the Welsh side of the Dee, the birthplace of Joseph's father Thomas.