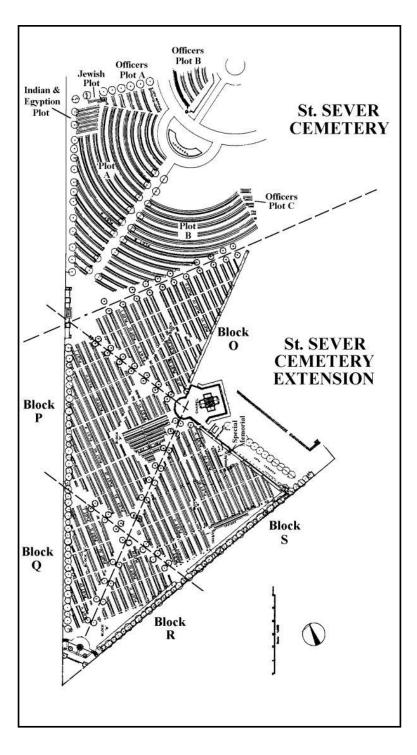

but the great majority were taken to the city cemetery of St. Sever. In September 1916, it was found necessary to begin an extension, where the last burial took place in April 1920. During the Second World War, Rouen was again a hospital centre and the extension was used once more for the burial of Commonwealth servicemen, many of whom died as prisoners of war during the German occupation. The cemetery extension contains 8,346 Commonwealth burials of the First World War (ten of them unidentified) and 328 from the Second World War (18 of them unidentified). There are also 8 Foreign National burials here. The extension was designed by Sir Reginald Blomfield. Sergeant Joseph Jones was buried in plot reference A. 29. 10.

**Right:** Plan of St Sever Cemetery and St. Sever Cemetery Extension





Modern map of the area south of the Somme (top right – Beaumont Hamel-Peronne), showing location of Rouen (Base Hospital No.2 and St Sever Cemetery) bottom left.





St Sever Cemetery and St. Sever Cemetery Extension





St Sever Cemetery and St. Sever Cemetery Extension







### **The Mametz Wood Memorial**

The memorial commemorates the engagement of the 38th (Welsh) Division during the First Battle of the Somme.

It was erected in 1987 by Welsh sculptor
David Petersen, and is a large Welsh red
dragon on top of a three-metre stone
plinth, facing the wood and tearing at
barbed wire. It was commissioned by the
South Wales Branch of the Western Front
Association following a public fund-raising
appeal (refurbished for the centenary).

The memorial is located near the 'jumping of poin