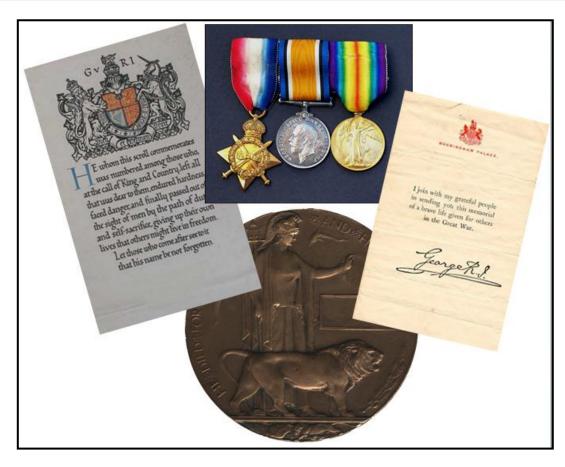

# **Sergeant Joseph J JONES**

19469 16th Battalion Royal Welsh Fusiliers Died of Wounds 14 July 1916 Aged 23

Joseph Jones was the third son of Thomas and Margaret Jones of Deva Terrace, Farndon. Thomas was born in Holt on the Welsh side of the Dee bridge and named after his father Thomas, a plumber and painter. Thomas senior, Joseph's grandfather, led quite an itinerant life, leaving the village of his birth to find work in Liverpool, then to Heswall and Barnston on the Wirral. By 1884, Thomas junior had found work as a domestic gardener, had met and married Margaret Catherine Jones from Chester, and had moved to work in Chorley in Lancashire. Their first son Llewellyn, was born there in 1885.