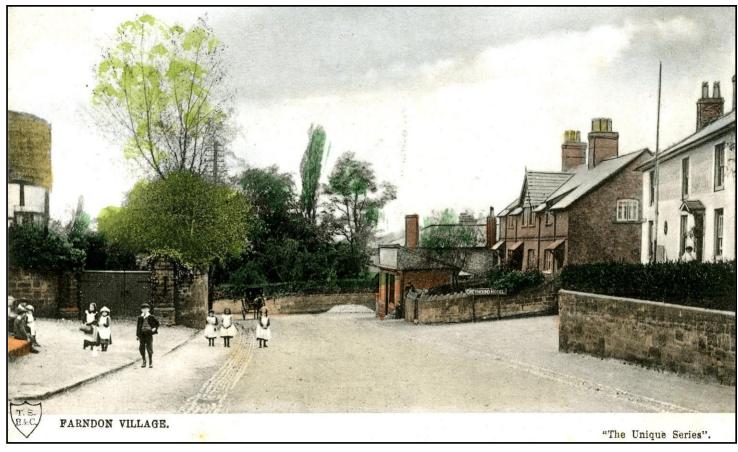

### **Deva Terrace**

*Top:* The Jones family lived in the middle cottage at No.2. The terrace can also be seen in the bottom view of 1905, on the right beyond the white fronted Greyhound Inn (the original Inn).

# High Street Farndon c.1905

Looking back up the hill from Deva Terrace (arrowed)

Brief ancestry tree of Joseph Jones.

Compiled by 'dmands82'

Modern map of Farndon Parish. Holt is on the Welsh side of the Dee, the birthplace of Joseph's father Thomas.